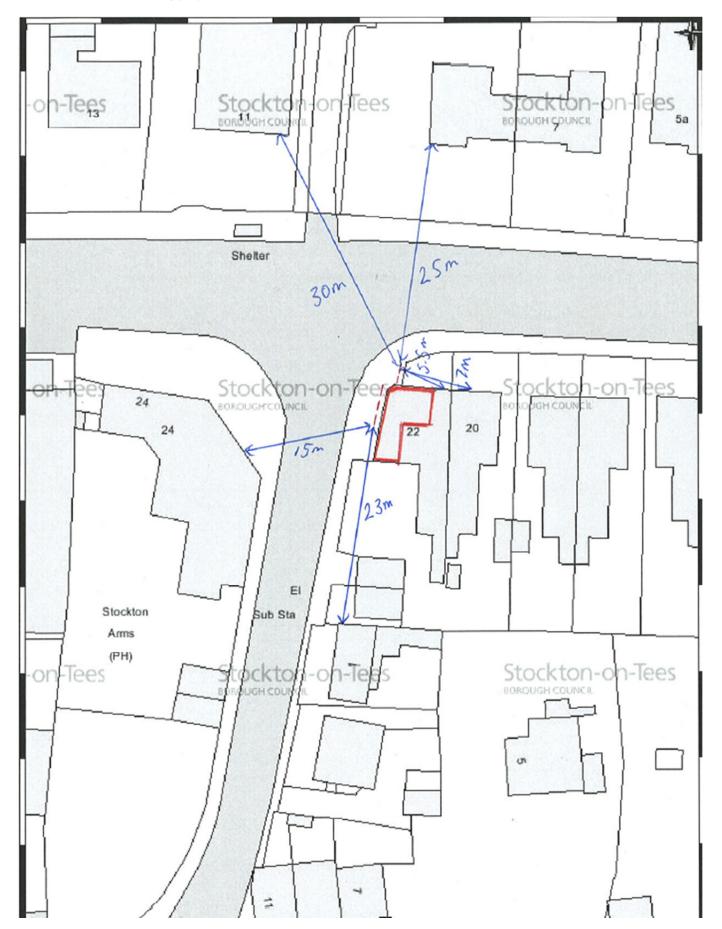

## Appendices for 14/0190/COU

22 Darlington Road, Stockton-on-Tees, TS18 5BD

Retrospective change of use from A1 (Retail) to mixed use (A1/A3) with external seating area

- 1. Location plan (1;500)
- 2. Existing floor plan
- 3. Proposed floor plan
- 4. Site plan (1;500) indicating approximate separation distances of external seating areas to surrounding properties
- 5. Photos of application site (both externally and internally). Photos taken before the use opened at 10am.

## 2. Existing floor plan

4. Site plan (1;500) indicating approximate separation distances of external seating areas to surrounding properties

5. Photos of application site (both externally and internally). Photos taken before the use opened at 10am.