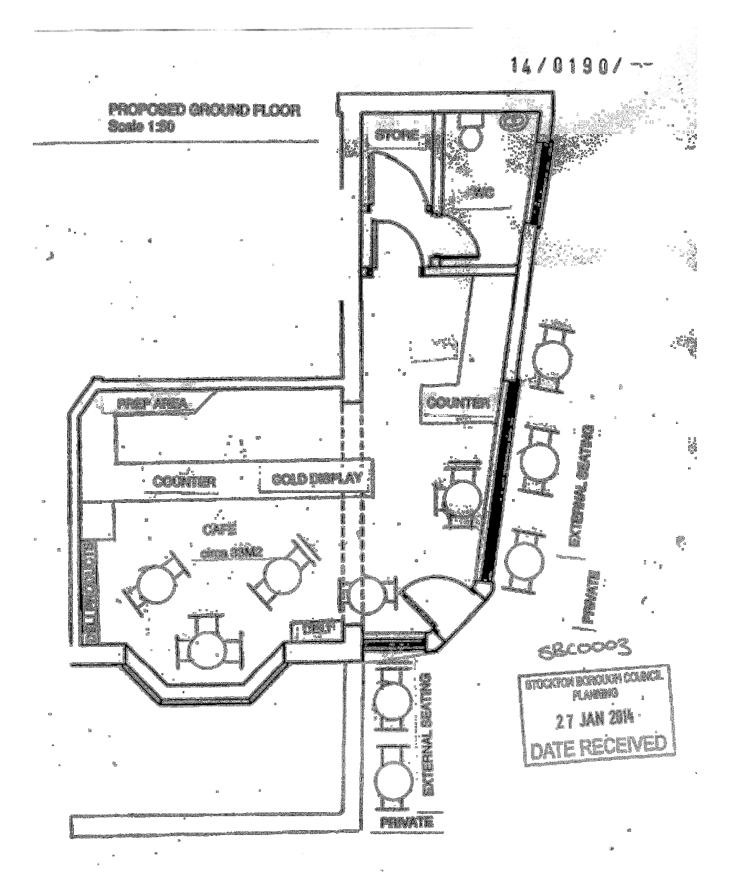

## Appendices for 14/0190/COU

22 Darlington Road, Stockton-on-Tees, TS18 5BD

Retrospective change of use from A1 (Retail) to mixed use (A1/A3) with external seating area

- 1. Location plan (1;500)
- 2. Existing floor plan
- 3. Proposed floor plan
- 4. Site plan (1;500) indicating approximate separation distances of external seating areas to surrounding properties
- 5. Photos of application site (both externally and internally). Photos taken before the use opened at 10am.