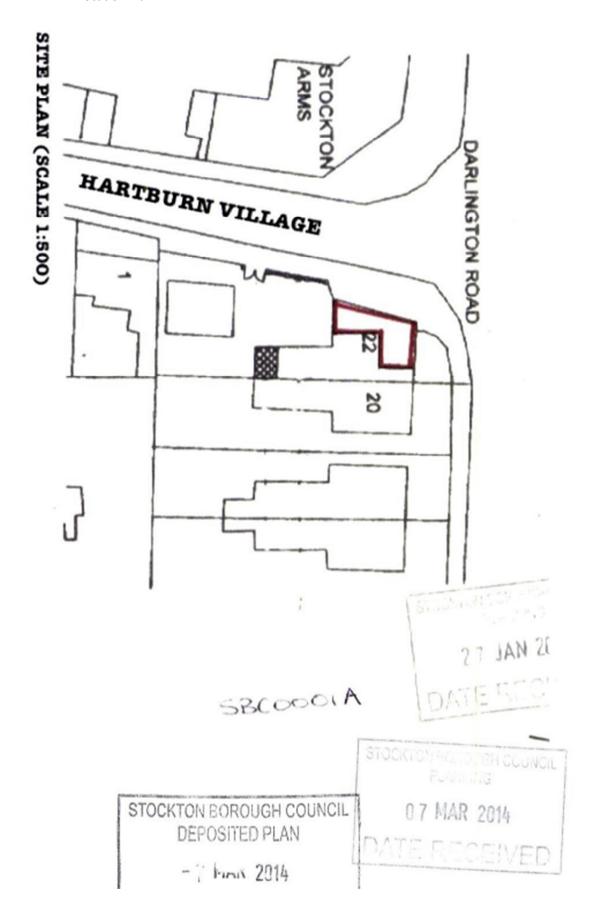

## Appendices for 14/0190/COU

22 Darlington Road, Stockton-on-Tees, TS18 5BD

Retrospective change of use from A1 (Retail) to mixed use (A1/A3) with external seating area

- 1. Location plan (1;500)
- 2. Existing floor plan
- 3. Proposed floor plan
- 4. Site plan (1;500) indicating approximate separation distances of external seating areas to surrounding properties
- 5. Photos of application site (both externally and internally). Photos taken before the use opened at 10am.

## 1. Location Plan



## 2. Existing floor plan





4. Site plan (1;500) indicating approximate separation distances of external seating areas to surrounding properties



5. Photos of application site (both externally and internally). Photos taken before the use opened at 10am.



i) view to front



ii) view to front and along Hartburn Village



View internally 1/2 iii)



view internally 2/2



v) view along Hartburn Village (north to south)



vi) View to junction of Darlington Road/Hartburn Village