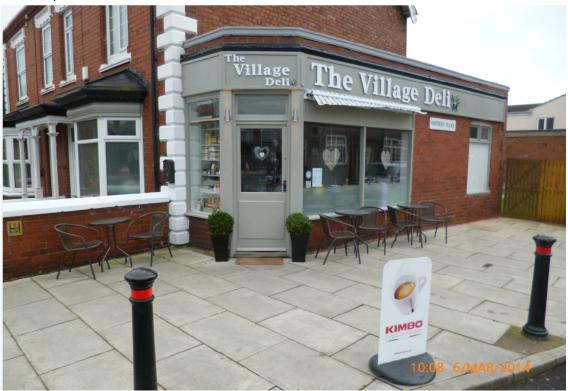

i) view to front

ii) view to front and along Hartburn Village

View internally 1/2 iii)

view internally 2/2

v) view along Hartburn Village (north to south)

vi) View to junction of Darlington Road/Hartburn Village